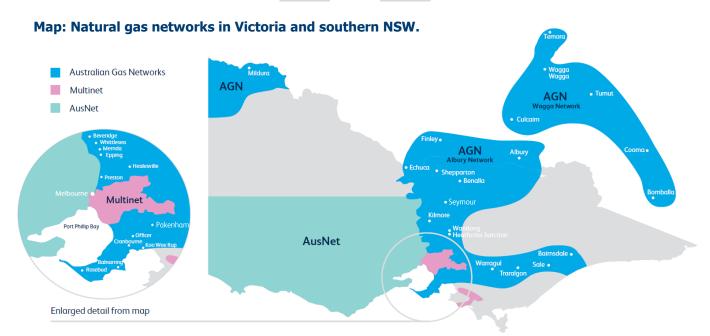

The tables below can be used to determine offer eligibility in Victoria, New South Wales, and Queensland. The maps provide an overview of AGN's presence in these states. In Queensland, AGN owns the natural gas network north of the Brisbane River. Some postcodes listed below are only partially owned by AGN, so customers in these postcodes should confirm address eligibility by contacting AGN's Customer Service Team on 1300 001 001 (option 3) or AGN's Natural Gas Promotions Team on 1300 001 001 (option 7).

The tables below can be used to determine cashback eligibility in Victoria, southern New South Wales, and Queensland. The maps provide an overview of AGN's presence in these states. In Queensland, AGN owns the natural gas network north of the Brisbane River. Some postcodes listed below are only partially owned by AGN, so customers in these postcodes should confirm address eligibility by contacting AGN's Customer Service Team on 1300 001 (option 3) or AGN's Natural Gas Promotions Team on 1300 001 001 (option 7).